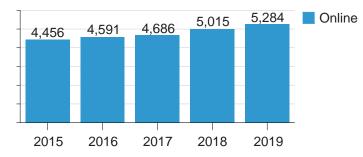

#### **Enrollment: Registration Trends**

| Online Enrollment |              |                |  |
|-------------------|--------------|----------------|--|
| Year              | Online Count | Online Percent |  |
| 2015              | 4,456        | 56.6%          |  |
| 2016              | 4,591        | 57.7%          |  |
| 2017              | 4,686        | 60.5%          |  |
| 2018              | 5,015        | 66.9%          |  |
| 2019              | 5,284        | 68.4%          |  |

Online Enrollment Count is the unduplicated student count of students that are enrolled in at least one course online.

| Full Time/Part Time Status |       |                     |
|----------------------------|-------|---------------------|
| Status                     | Count | Percent of<br>Total |
| Full Time                  | 1,635 | 28.0%               |
| Part Time                  | 4,206 | 72.0%               |