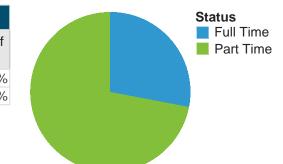

Online Enrollment Count is the unduplicated student count of students that are enrolled in at least one course online.

| Full Time/Part Time Status |       |                     |
|----------------------------|-------|---------------------|
| Status                     | Count | Percent of<br>Total |
| Full Time                  | 1,635 | 28.0%               |
| Part Time                  | 4,206 | 72.0%               |

Only

is reported due to multiple status changes within an academic year.